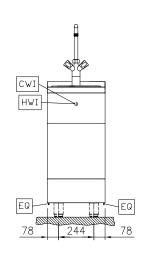

# Front

Top

EQ

CWII =

Cold Water inlet 1 (cleaning)

Drain Hot water inlet

## Water:

Inlet water line size: 3/4"
Drain line size: 1"
Incoming Cold/hot Water line size: 3/4"

## **Key Information:**

External dimensions, Width: 400 mm
External dimensions, Depth: 800 mm
External dimensions, Height: 800 mm
Net weight: 28 kg