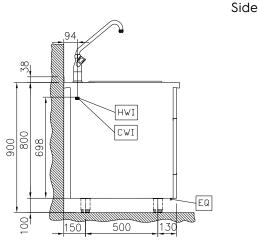

# Front

Top

EQ

CWII =

Cold Water inlet 1 (cleaning)

Drain Hot water inlet

## Water:

Inlet water line size: 3/4"
Drain line size: 1"
Incoming Cold/hot Water line size: 3/4"

## **Key Information:**

External dimensions, Width: 400 mm
External dimensions, Depth: 800 mm
External dimensions, Height: 800 mm
Net weight: 28 kg