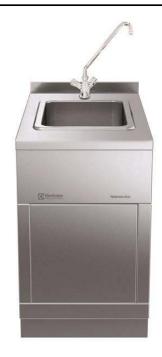

588300 (MAZAHBD3OO)

Sink Unit on Closed Base, one-side operated with backsplash

#### Item No.

Sink unit on closed base, with a large stainless steel tap, constructed according to DIN 18860\_2 with 20 mm drop nose top and 70 mm recessed plinth. Internal frame for heavy duty sturdiness in stainless steel. 2 mm top in 1.4301 (AISI 304). Flat surface construction, easily cleanable. THERMODUL connection system enables seamless worktop when units are connected and avoids soil penetrating.

IPX5 water resistant certification.

Configuration: Freestanding, one-side operated with backsplash.

## **Main Features**

- Large stainless steel tap.
- All major components may be easily accessed from the front.
- THERMODUL connection system creates a seamless work top when units are connected to each other thus avoiding soil penetrating vital components and facilitating the removal of units in case of replacement or service.

#### Construction

- IPX5 water resistance certification.
- Fitted on a closed base.
- 2 mm top in 1.4301 (AISI 304).
- Unit constructed according to DIN 18860\_2 with 20 mm drop nose top and 70 mm recessed plinth.
- Flat surface construction with minimal hidden areas to easily clean all surfaces
- Internal frame for heavy duty sturdiness in stainless steel.